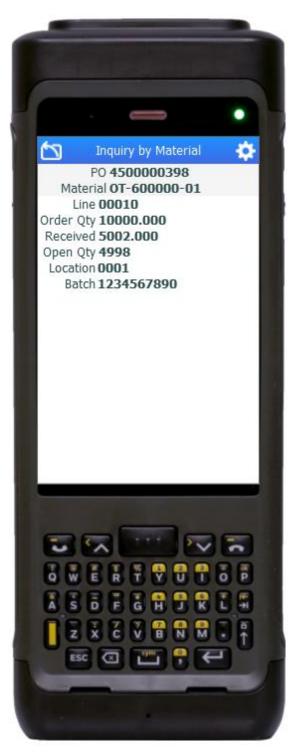

The application displays the PO lines associated with the material including Line Number, Ordered Quantity, Received Quantity, Open Quantity, PO's suggested put away Location, and the batch value if the material is batch-controlled.