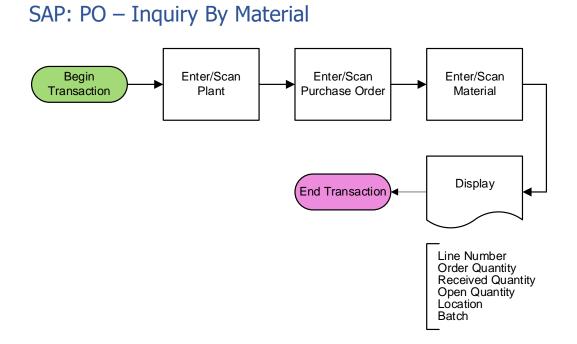

## FPOQI0200 PO - Inquiry by Material

This application displays all the lines of a purchase order containing the selected material.

## Description of Workflow

First the user scans, enters, or searches a plant value if one does not default from the user's profile.

Then the user scans, enters, or searches for an open purchase order.

The user scans, enters, or searches for a material. Searching for a material will show a list of materials on the PO.

The application displays the PO lines associated with the material including Line Number, Ordered Quantity, Received Quantity, Open Quantity, PO's suggested put away Location, and the batch value if the material is batch-controlled.

The user can swipe the screen to scroll up or down.

The arrow in the upper left corner removes the current entry and moves the cursor back to the previous prompt until the user reaches the menu.

To start a new inquiry, the user taps the arrow icon.