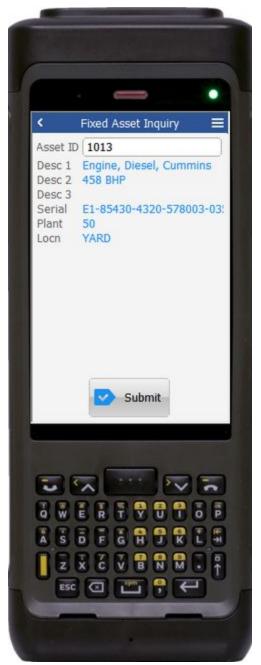

#### Description of Workflow

First the user will scan, enter, or search for an asset ID if one does not default from the RFgen user profile. This value may be changed by the user if required.

Upon entry of the item, the following items will be displayed from the JDE Asset Master table (F1201):

- Desc 1 Description 1 of the item.
- Desc 2 Description 2 of the item.
- Desc 3 Description 3 of the item.
- Serial Serial ID of the item.
- Plant The plant where item is located.
- Locn The location of the item.

The **Submit** button sends the transaction to JDE for asset disposal.

The arrow in the upper left corner takes the user back to the menu.