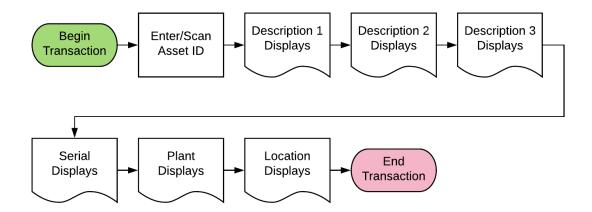

## Fixed Asset Inquiry Workflow

#### Description of Workflow

First the user will scan, enter, or search for an asset ID if one does not default from the RFgen user profile. This value may be changed by the user if required.

Upon entry of the item, the following items will be displayed from the JDE Asset Master table (F1201):

- Desc 1 Description 1 of the item.
- Desc 2 Description 2 of the item.
- Desc 3 Description 3 of the item.
- Serial Serial ID of the item.
- Plant The plant where item is located.
- Locn The location of the item.