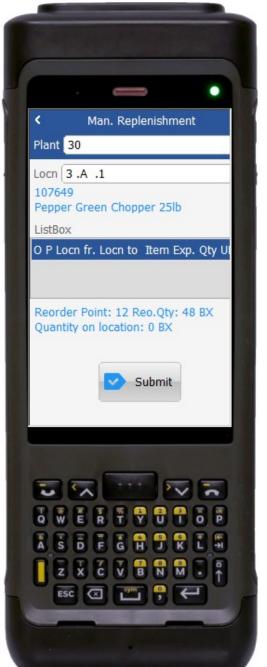

### Workflow Description

First the user scans, enters, or searches for a plant if one does not default from the user profile.

Then the user scans or enters a primary location.

RFgen will show which item it assigned to the primary location.

The list would show already existing Replenishment Suggestions.

RFgen shows replenishment quantities and inventory on Hand.

The user taps **Submit** to display the list.

The arrow at the top upper left corner will take the user back to the menu.