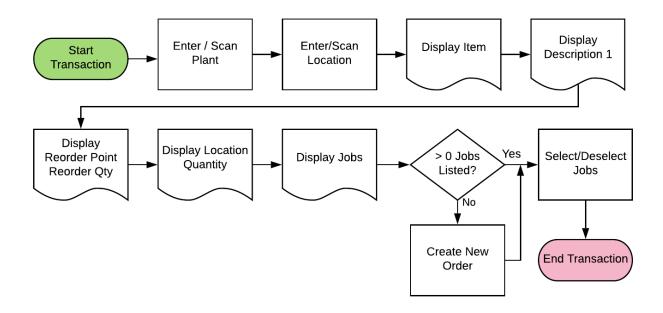

### Workflow Description

First the user scans, enters, or searches for a plant if one does not default from the user profile.

Then the user scans or enters a primary location.

RFgen will show which item it assigned to the primary location.

The list would show already existing Replenishment Suggestions.

RFgen shows replenishment quantities and inventory on Hand.

The user taps **Submit** to display the list.

The arrow at the top upper left corner will take the user back to the menu.