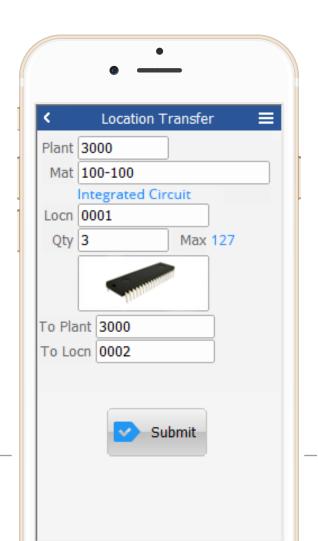

# QUICKLY AND EASILY CREATE, CHANGE AND COMBINE MOBILE APPS FOR ORACLE

The RFgen Mobile Development Studio is a mobile applications development environment that enables your in-house developers to rapidly design, test and deploy mobile applications.

RFgen mobile themes give your developers significant control over how applications will look on end-devices, and depending on the end-device capabilities, RFgen fully supports most standard touch screen gestures.