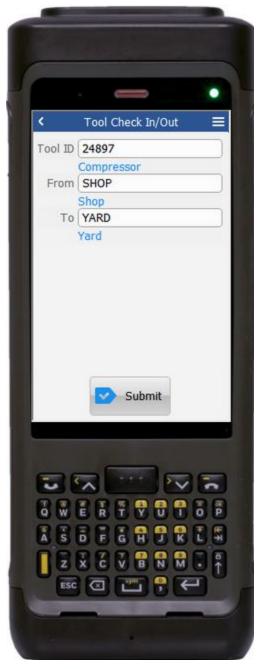

#### Description of Workflow

First the user scans, enters, or searches for a plant if one does not default from the user profile. The user scans, enters, or searches the tool ID to be transferred.

Upon entry, the description of the item displays and the From (location) will automatically populate, along with the from location description (if different).

The user scans, enters, or searches the To location. The system validates the location and displays it if its valid.

Upon entry of the To location, the **Submit** button will display.

The **Submit** button processes the tool transfer.

The arrow in the upper left corner, when clicked on, will take the user back to the menu.