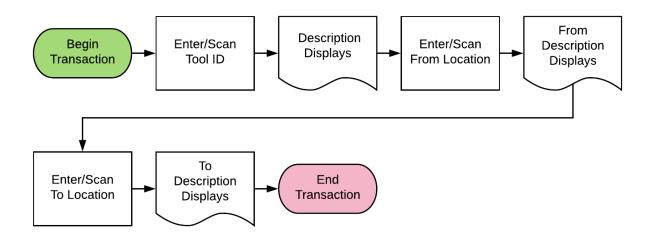

## JD Edwards: Equipment Plant Maintenance (EPM) - Tool Check In / Out Workflow

#### FEPTC0100 EPM – Tool Check In / Out

This application checks in/out (transfers) equipment by Tool ID from one location to another. The system updates the Location Tracking table (F1204).

#### Description of Workflow

First the user scans, enters, or searches for a plant if one does not default from the user profile. The user scans, enters, or searches the tool ID to be transferred.

Upon entry, the description of the item displays and the From (location) will automatically populate, along with the from location description (if different).

The user scans, enters, or searches the To location. The system validates the location and displays it if its valid.

Upon entry of the To location, the **Submit** button will display.

The **Submit** button processes the tool transfer.