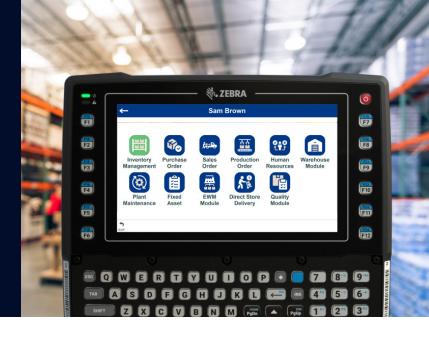

### **RFgen Mobile App Suites for SAP**

Shorten implementation and accelerate operations with pre-written, pre-tested mobile apps validated by SAP. Applications can be easily conformed to your exact business processes. Mobile app suites include:

- Inventory Management
- Warehouse Management
- Extended Warehouse Management
- Purchase Orders
- Production Orders
- Sales Orders
- Plant Maintenance
- Fixed Assets