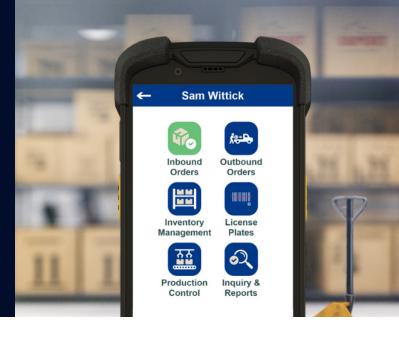

# RFgen Mobile App Suites for Dynamics 365 Supply Chain Management

Shorten implementation and accelerate operations with pre-written, pre-tested mobile apps validated by Microsoft. Applications can be easily tailored to conform to your exact business processes. Mobile app suites include:

- Outbound Processes
- Inventory Management
- Production Orders
- Inquiries