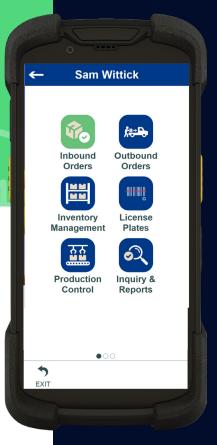

# RFgen Mobile App Suites for Dynamics 365 Supply Chain Management

Shorten implementation and accelerate operations with pre-written, pre-tested mobile apps validated by Microsoft. Applications can be easily tailored to conform to your exact business processes. Mobile app suites include:

- Outbound Processes
- Inventory Management
- Production Orders
- Inquiries